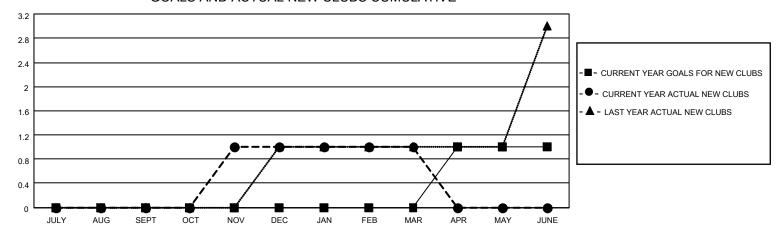

### GOALS AND ACTUAL NEW CLUBS CUMULATIVE

## District 20 K2

| Clubs RESULTS FOR 2022-2023 |   |   |   | Members RESULTS FOR 2022-2023 |    |    |    |
|-----------------------------|---|---|---|-------------------------------|----|----|----|
|                             |   |   |   |                               |    |    |    |
| JULY/AUG/SEPT               | 0 | 0 | 1 | JULY/AUG/SEPT                 | 14 | 29 | 30 |
| OCT/NOV/DEC                 | 0 | 1 | 0 | OCT/NOV/DEC                   | 14 | 61 | 59 |
| JAN/FEB/MAR                 | 0 | 0 | 0 | JAN/FEB/MAR                   | 14 | 26 | 9  |
| APR/MAY/JUNE                | 1 | 0 | 0 | APR/MAY/JUNE                  | 14 | 0  | 0  |