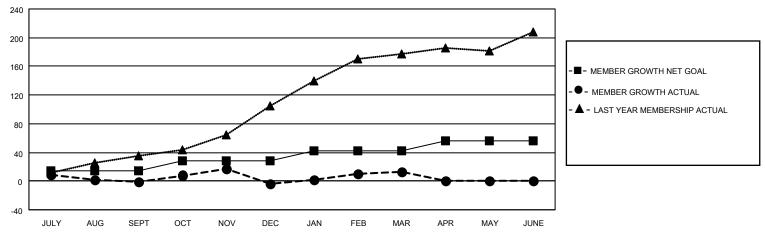

### GOALS AND ACTUAL MEMBERS CUMULATIVE

| DROPPED CLUBS: 1 |    | 21 CLUBS OF 39 ADDED 1 OR<br>MORE NEW MEMBERS | GENDER DISTRIBUTION                 |              |  |
|------------------|----|-----------------------------------------------|-------------------------------------|--------------|--|
|                  |    | WORE NEW WEWBERS                              | MALE                                | 790 (58.91%) |  |
|                  |    |                                               | FEMALE                              | 549 (40.94%) |  |
| DROPPED MEMBERS  |    |                                               | NON BINARY                          | 0 (0.00%)    |  |
|                  |    |                                               | PREFER NOT TO ANSWER                | 2 (0.15%)    |  |
| DECEASED         | 8  |                                               |                                     |              |  |
| CLUB CANCELLED   | 1  | CLICK HERE FOR CUMULATIVE                     | TOTAL FAMILY UNIT MEMBERS 200       |              |  |
| OTHER            | 89 | MEMBERSHIP DATA                               |                                     |              |  |
| TOTAL            | 98 |                                               | FAMILY MEMBERS PAYING HALF DUES 106 |              |  |
|                  |    |                                               |                                     |              |  |

## District 20 K2

| Clubs RESULTS FOR 2022-2023 |   |   |   | Members RESULTS FOR 2022-2023 |    |    |    |
|-----------------------------|---|---|---|-------------------------------|----|----|----|
|                             |   |   |   |                               |    |    |    |
| JULY/AUG/SEPT               | 0 | 0 | 1 | JULY/AUG/SEPT                 | 14 | 29 | 30 |
| OCT/NOV/DEC                 | 0 | 1 | 0 | OCT/NOV/DEC                   | 14 | 61 | 59 |
| JAN/FEB/MAR                 | 0 | 0 | 0 | JAN/FEB/MAR                   | 14 | 26 | 9  |
| APR/MAY/JUNE                | 1 | 0 | 0 | APR/MAY/JUNE                  | 14 | 0  | 0  |